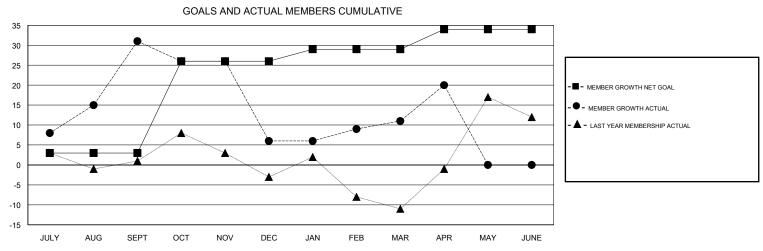

## GMT: OPEN **LOCATION IOWA GMT CA** Clubs Members RESULTS FOR 2018-2019 RESULTS FOR 2018-2019 NEW CLUB GOAL NEW CLUBS DROPPED CLUBS MEMBER GROWTH NET MEMBER GROWTH DROPPED QUARTER QUARTER GOAL ACTUAL MEMBERS ACTUAL (including transfers) 0 0 3 43 10 JULY/AUG/SEPT JULY/AUG/SEPT 0 23 20 43 OCT/NOV/DEC OCT/NOV/DEC 0 0 0 3 23 15 JAN/FEB/MAR JAN/FEB/MAR 0 0 0 5 12 2 APR/MAY/JUNE APR/MAY/JUNE